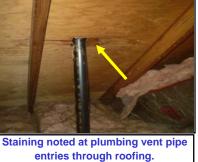

Foundation Material:                                  |                                                                                                                                                                              |
| Foundation Cracks:                                    |                                                                                                                                                                              |

#### Remarks:

Efflorescence noted along front & side foundation walls. Negative grading noted along front of house. No evidence of water entry noted into crawl during inspection. Access under front entry deck/porch is through front of crawl under center of house. Insufficient ventilation noted for area under front deck/porch.









Efflorescence noted along front & side foundation walls.

Confidential Home Inspection Report

Rebenstorff and Associates Inc. Page 25

## **GLOSSARY OF COMMON TERMS**

| TERM                  | DEFINITION                                                                                                                                                                                                       |            |
|-----------------------|------------------------------------------------------------------------------------------------------------------------------------------------------------------------------------------------------------------|------------|
| ABS                   | acrylonitrile-butadiene-styrene-plastic pipe and fittings used for plumbing waste drains and ve