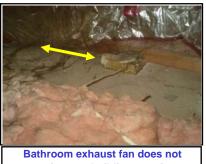

|
| Foundation Material:                                  |                                                                                                                                                                              |
| Foundation Cracks:                                    |                                                                                                                                                                              |

#### Remarks:

Efflorescence noted along front & side foundation walls. Negative grading noted along front of house. No evidence of water entry noted into crawl during inspection. Access under front entry deck/porch is through front of crawl under center of house. Insufficient ventilation noted for area under front deck/porch.









Efflorescence noted along front & side foundation walls.

Confidential Home Inspection Report

Rebenstorff and Associates Inc. Page 25

## **GLOSSARY OF COMMON TERMS**

| TERM                  | DEFINITION                                                                                                                                                                                                       |            |
|-----------------------|------------------------------------------------------------------------------------------------------------------------------------------------------------------------------------------------------------------|------------|
| ABS                   | acrylonitrile-butadiene-styrene-plastic pipe and fittings used for plumbing waste drains and ve