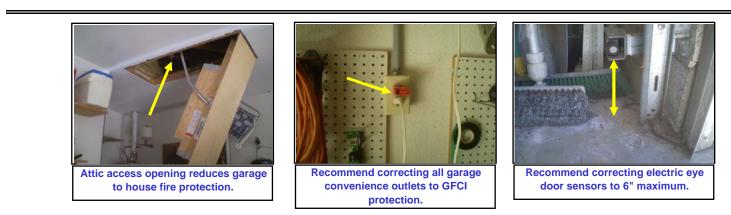

| Size:                                       |                                  |

|          | Garage Door N/A          | Size:                                         |       |  |
|----------|--------------------------|-----------------------------------------------|-------|--|
|          | General Condition Is:    | Construction:                                 | Туре: |  |
|          | Operation:               | Auto Reverse functions                        | s:    |  |
| 1        | R                        | ecommend adjustment of auto reverse function. |       |  |
|          | Safety Spring Retainers: |                                               |       |  |
| Remarks: |                          |                                               |       |  |



| Report # 2268     | Define:                                                                                   | iving Room                                                                                                                                                                                                                                     |
|-------------------|-------------------------------------------------------------------------------------------|------------------------------------------------------------------------------------------------------------------------------------------------------------------------------------------------------------------------------------------------|
| Room              |