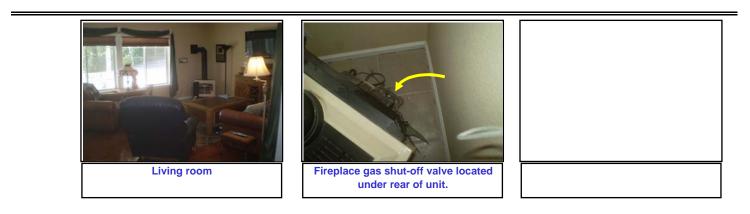

-------------------|---------|-------------------------------------------------------------------|
| Located In:       |         |                                                                   |
| Cabinets:         |         | Friction Catches on Cabinets:                                     |
| Countertop:       |         | Туре:                                                             |
| Sink:             |         | Туре:                                                             |
| Faucet Operation: |         | GFCI outlet near sink:                                            |
| Plumbing Leaks:   |         |                                                                   |
| Remarks:          |         | Unable to check all electrical outlets (in-use or not accessible) |



| Report #                   | 2268             | Entry, H                      | alls, Stairs      | s, Other Items                                 |
|----------------------------|------------------|-------------------------------|-------------------|------------------------------------------------|
| Entry Foyer                |                  |                               |                   |                                                |
|                            | See Notes        | at Living Room                | Settling cr       | acks noted                                     |
| Wall Finish:               |                  | Type: Paint                   |                   |                                                |
| Flooring:                  | Good