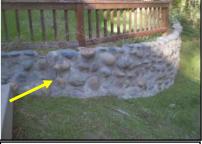

|  |  |  |  |
| Remarks:                  | -                   |                                                 |                                             |  |  |  |  |
| Metal wire fencing note   | d in rear yard. W   | ood fencing buried in soil & contacting ho      | use siding may provide an entry point       |  |  |  |  |
| for pests. A gap &/or fla | ashing is recomm    | nended between wood fencing & house sid         | ing.                                        |  |  |  |  |

Pools/spas are not inspected as part of this home inspection. Only health & safety issues are addressed as part of the standard home inspection. For all concerns of the pool/spa, we recommend review of the pool/spa & the pool/spa equipment by a qualified outside pool/spa company.





Rear yard wall material cracked.



Wood fencing contacting soil & house siding.

| Re | no                     | rt | # | 22 | 6 | 8 |
|----|------------------------|----|---|----|---|---|
| 10 | $\mathbf{v}\mathbf{v}$ | ι. | π | ~~ | U | U |

|                       | Driveway                                                                                                                                                                                               |
|-----------------------|--------------------------------------------------------------------------------------------------------------------------------------------------------------------------------------------------------|
| General Condition Is: | Good Type Material: Concrete