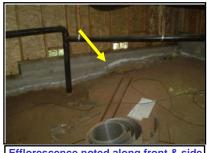

oundation Material:                                  |                                                                                                                                                                              |
| Foundation Cracks:                                    |                                                                                                                                                                              |

#### Remarks:

Efflorescence noted along front & side foundation walls. Negative grading noted along front of house. No evidence of water entry noted into crawl during inspection. Access under front entry deck/porch is through front of crawl under center of house. Insufficient ventilation noted for area under front deck/porch.









Efflorescence noted along front & side foundation walls.

Confidential Home Inspection Report

Rebenstorff and Associates Inc. Page 25

## **GLOSSARY OF COMMON TERMS**

| TERM                  | DEFINITION                                                                                                                                                                                                       |            |
|-----------------------|------------------------------------------------------------------------------------------------------------------------------------------------------------------------------------------------------------------|------------|
| ABS                   | acrylonitrile-butadiene-styrene-plastic pipe and fittings used for plumbing waste drains and ve