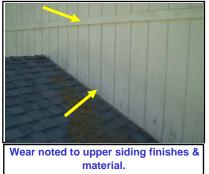

|       |

Cracked & worn weather collars noted on plumbing vent pipe entries through roofing may allow water entry into attic. Recommend replacement of cracked/ worn weather collars on plumbing vent pipes. Recommend keeping vegetation trimmed off & away from roofing surfaces. Vegetation contact to roofing may accelerate wear, lift material, & allow an entry point for pests. Recommend clearing debris from roof surfaces. Debris build-up may collect & back up water under shingles & flashing. Un-caulked nails noted at plumbing & vent flashing may allow water entry under flashing into roof sheathing. Caulking is recommended at all nail penetrations through roofing. Wear noted to upper left & right side gable wall siding & trim material.







Confidential Home Inspection Report

| Report #               | 2268                                | Gutters/Dow             | nspouts                                        |
|------------------------|-------------------------------------|-------------------------|------------------------------------------------|
| Gutter Condition:      | Good-Fair Use of Gutte              | rs: Good                | Debris noted in gutters: Yes                   |
| Scupper Condition:     | N/A Use of Scuppe                   | rs:                     | Debris noted at scuppers:                      |
| Downspout Condition:   | -                                   | ts: Good                | Rust noted in gutters: Yes                     |
| Evidence of leaks on:  |