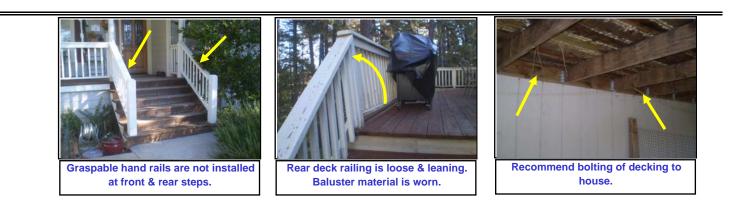

fully Bearing:                                                                         |
|                               | Spacing of Railing Balusters exceeds 4" which may present a HAZARD to infants/children.      |
|                               | Loose railings/posts noted at:                                                               |
| [                             | NOTE: Uplifting of deck or expansion material/uneven surfaces may present a tripping HAZARD. |
| Stairs: Riser/Tre<br>Remarks: | uneven step height and/or tread ratio may present a tripping HAZARD.                         |
|                               |                                                                                              |

Shed(s) Location: N/A Miscellaneous Structures/Sheds: Remarks:



| General Condition Is: Good                                                                                                                                                                                                                                                                               |       |
|----------------------------------------------------------------------------------------------------------------------------------------------------------------------------------------------------------------------------------------------------------------------------------------------------------|-------|
| Approximate remaining life with proper maintenance 12 to 14 years