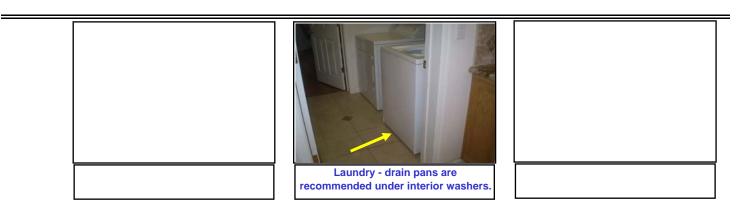

|  |  |
| Heating Device:   |                       | Ironing Outlet:                                            |  |  |
| Cabinets:         | Cabinet Hardware:     |                                                            |  |  |
| Countertop:       | Туре:                 |                                                            |  |  |
| Sink:             | Туре:                 | Size:                                                      |  |  |
| Faucet Operation: | GFC                   | Cloutlet near sink:                                        |  |  |
| Plumbing leaks:   |                       |                                                            |  |  |
| Remarks:          | Unable                | to check all electrical outlets (in-use or not accessible) |  |  |



| Report #           | 2268 C                 | efine: N  | Master Be    | edroom          | Location:                  | Lower right rear                |
|--------------------|------------------------|-----------|--------------|-----------------|----------------------------|---------------------------------|
|                    | Settling crack         | s noted   |              |                 |                            | Biological/organic growth noted |
| Wall Finish:       | Good                   | Type: P   | Paint        |                 | Ceiling/Wall Light:        | Functioning                     |
| Flooring:          | Fair                   | Type: C   | Carpet       |                 | Ceiling Fan:               | Functioning                     |
| Window(s):