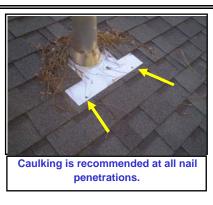

|       |

Cracked & worn weather collars noted on plumbing vent pipe entries through roofing may allow water entry into attic. Recommend replacement of cracked/ worn weather collars on plumbing vent pipes. Recommend keeping vegetation trimmed off & away from roofing surfaces. Vegetation contact to roofing may accelerate wear, lift material, & allow an entry point for pests. Recommend clearing debris from roof surfaces. Debris build-up may collect & back up water under shingles & flashing. Un-caulked nails noted at plumbing & vent flashing may allow water entry under flashing into roof sheathing. Caulking is recommended at all nail penetrations through roofing. Wear noted to upper left & right side gable wall siding & trim material.







Confidential Home Inspection Report

| Report #               | 2268                                | Gutters/Dow             | nspouts                                        |
|------------------------|-------------------------------------|-------------------------|------------------------------------------------|
| Gutter Condition:      | Good-Fair Use of Gutte              | rs: Good                | Debris noted in gutters: Yes                   |
| Scupper Condition:     | N/A Use of Scuppe                   | rs:                     | Debris noted at scuppers:                      |
| Downspout Condition:   | -                                   | ts: Good                | Rust noted in gutters: Yes                     |
| Evidence of leaks on:  |