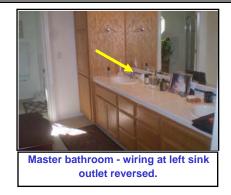

oring: Fair                        | Type: Carpet          | Exhaust Fan: N/A                                                  |
| Window(s): NA                         | Туре:                 | Screens:                                                          |
| Door(s): NA                           | Туре:                 |                                                                   |
| Heating /Cooling Device: NA           |                       |                                                                   |
| Remarks:                              |                       | Unable to check all electrical outlets (in-use or not accessible) |
| Carpet in front of sink cabinet stair | ed, worn. Reversed wi | ring noted at sink counter left outlet - recommend correction.    |







| Report #               | 2268    |                  |         | Rooms                                                             |
|------------------------|---------|------------------|---------|-------------------------------------------------------------------|
| Define:                | Bedroom | n #              | 2       | Location: Upper left front                                        |
|                        | Sett    | ing cracks noted | ł       | biological/organic growth noted                                   |
| Wall Finish:           | Good    | Туре:            | Paint   | Ceiling/Wall Light: Functioning                                   |
| Flooring:              | Good    | Туре:            | Carpet  | Ceiling Fan: Functioning