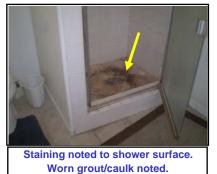

ing: Fair                        | Type: Carpet          | Exhaust Fan: N/A                                                  |
| Window(s): NA                         | Туре:                 | Screens:                                                          |
| Door(s): NA                           | Туре:                 |                                                                   |
| Heating /Cooling Device: NA           |                       |                                                                   |
| Remarks:                              |                       | Unable to check all electrical outlets (in-use or not accessible) |
| Carpet in front of sink cabinet stair | ed, worn. Reversed wi | ring noted at sink counter left outlet - recommend correction.    |







| Report #               | 2268    |                  |         | Rooms                                                             |
|------------------------|---------|------------------|---------|-------------------------------------------------------------------|
| Define:                | Bedroom | n #              | 2       | Location: Upper left front                                        |
|                        | Sett    | ing cracks noted | ł       | biological/organic growth noted                                   |
| Wall Finish:           | Good    | Туре:            | Paint   | Ceiling/Wall Light: Functioning                                   |
| Flooring:              | Good    | Туре:            | Carpet  | Ceiling Fan: Functioning