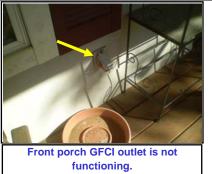

| 20 a            | amp        | 2         | 30 amp            | 40 amp                 | 2              | 60 amp     | 240 Volt |
| 240 Volt Wiring located at:    | Garage          | 📃 L        | aundry    | Kitchen           | Exterior               | Other:         |            |          |
|                                | Overfused       | Circuits-F | Recomm    | end further re    | eview for repair by a  | qualified elec | ctrical co | ntractor |
|                                | Main servio     | circuit    | breaker   | size mav be i     | nadequate for numb     | er of circuits | in use.    |          |
| Remarks:                       |                 |            |           |                   |                        |                |            |          |







| Report # 2268                        | General Electrical-Sub-Panels                                                                                                                                                        |                |
|--------------------------------------|--------------------------------------------------------------------------------------------------------------------------------------------------------------------------------------|----------------|
| General Electrical                   |                                                                                                                                                                                      |                |
|                                      |