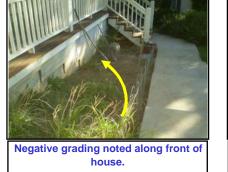

|  |  |  |  |
| Remarks:                  | -                   |                                                 |                                             |  |  |  |  |
| Metal wire fencing note   | d in rear yard. W   | ood fencing buried in soil & contacting ho      | use siding may provide an entry point       |  |  |  |  |
| for pests. A gap &/or fla | ashing is recomm    | nended between wood fencing & house sid         | ing.                                        |  |  |  |  |

Pools/spas are not inspected as part of this home inspection. Only health & safety issues are addressed as part of the standard home inspection. For all concerns of the pool/spa, we recommend review of the pool/spa & the pool/spa equipment by a qualified outside pool/spa company.





Rear yard wall material cracked.



Wood fencing contacting soil & house siding.

| Re | no                     | rt | # | 22 | 6 | 8 |
|----|------------------------|----|---|----|---|---|
| 10 | $\mathbf{v}\mathbf{v}$ | ι. | π | ~~ | U | U |

|                       | Driveway                                                                                                                                                                                               |
|-----------------------|--------------------------------------------------------------------------------------------------------------------------------------------------------------------------------------------------------|
| General Condition Is: | Good Type Material: Concrete