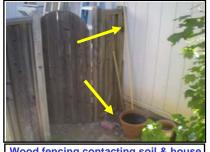

Remarks:                  | -                   |                                                 |                                             |  |  |  |  |
| Metal wire fencing note   | d in rear yard. W   | ood fencing buried in soil & contacting ho      | use siding may provide an entry point       |  |  |  |  |
| for pests. A gap &/or fla | ashing is recomm    | nended between wood fencing & house sid         | ing.                                        |  |  |  |  |

Pools/spas are not inspected as part of this home inspection. Only health & safety issues are addressed as part of the standard home inspection. For all concerns of the pool/spa, we recommend review of the pool/spa & the pool/spa equipment by a qualified outside pool/spa company.





Rear yard wall material cracked.



Wood fencing contacting soil & house siding.

| Re | no                     | rt | # | 22 | 6 | 8 |
|----|------------------------|----|---|----|---|---|
| 10 | $\mathbf{v}\mathbf{v}$ | ι. | π | ~~ | U | U |

|                       | Driveway                                                                                                                                                                                               |
|-----------------------|--------------------------------------------------------------------------------------------------------------------------------------------------------------------------------------------------------|
| General Condition Is: | Good Type Material: Concrete