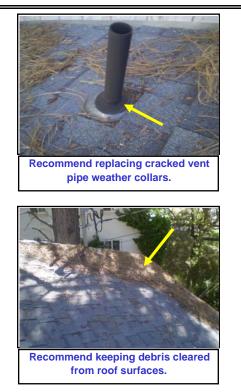

|       |

Cracked & worn weather collars noted on plumbing vent pipe entries through roofing may allow water entry into attic. Recommend replacement of cracked/ worn weather collars on plumbing vent pipes. Recommend keeping vegetation trimmed off & away from roofing surfaces. Vegetation contact to roofing may accelerate wear, lift material, & allow an entry point for pests. Recommend clearing debris from roof surfaces. Debris build-up may collect & back up water under shingles & flashing. Un-caulked nails noted at plumbing & vent flashing may allow water entry under flashing into roof sheathing. Caulking is recommended at all nail penetrations through roofing. Wear noted to upper left & right side gable wall siding & trim material.







Confidential Home Inspection Report

| Report #               | 2268                                | Gutters/Dow             | nspouts                                        |
|------------------------|-------------------------------------|-------------------------|------------------------------------------------|
| Gutter Condition:      | Good-Fair Use of Gutte              | rs: Good                | Debris noted in gutters: Yes                   |
| Scupper Condition:     | N/A Use of Scuppe                   | rs:                     | Debris noted at scuppers:                      |
| Downspout Condition:   | -                                   | ts: Good                | Rust noted in gutters: Yes                     |
| Evidence of leaks on:  |