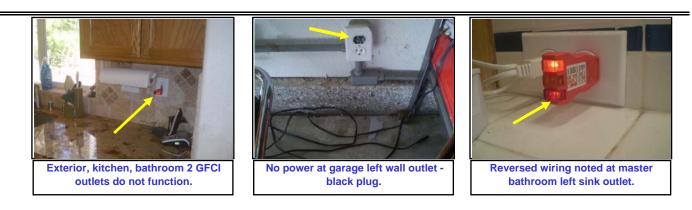

------|--------|--------------------|---------------------|-----------------|
| Location:                    |        | Туре:              | Circuit breakers La | abeled:         |
| Electrical Panel:            | Bor    | nding & Grounding: |                     |                 |
| 15 & 20 Amp Circuits:        |        |                    |                     |                 |
| Breaker ties installed:      |        |                    |                     |                 |
| Number of circuits in panel: | 15 amp | 20 amp             | 25 amp              | 30 amp 120 Volt |
|                              | 20 amp | 30 amp             | 40 amp              | 50 amp 240 Volt |
| Remarks:                     |        |                    |                     |                 |



| Report # 2268              | B Decks, Balconies, Sheds                                                                                                                                                                                                                                                                                                                                                     |
|----------------------------|-------------------------------------------------------------------------------------------------------------------------------------------------------------------------------------------------------------------------------------------------------------------------------------------------------------------------------------------------------------------------------|